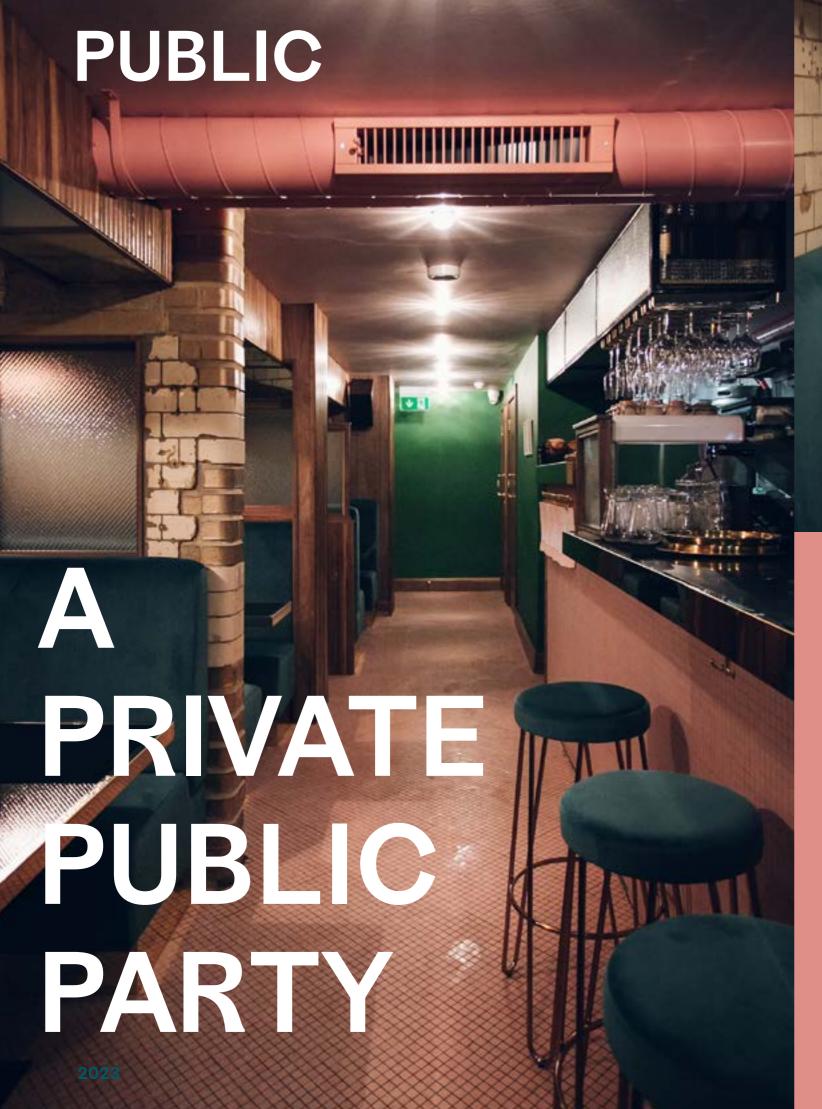

THE GO-TO SUBTERRANEAN LAIR FOR THE PERFECT PETIT PARTY. WHAT WE LACK IN SIZE WE MAKE UP FOR IN LOOKS.

IF YOU'D LIKE TO HIRE PUBLIC FOR A SMALL GATHERING, WELL CHOSEN WEDDING DRINKS, A BOUJEE BIRTHDAY OR ANYTHING IN BETWEEN GET IN TOUCH.

LISTED AS ONE OF THE UK'S TOP 50 COCKTAIL BARS FOR THE LAST 3 YEARS RUNNING YOU CAN HAVE US ALL TO YOURSELF IF YOU LIKE! PUBLIC DETAILS FOR HIRE

CAPACITY - 40 SEATED CAPACITY - 25

TIMES TUESDAY 4 PM - 1 AM
WEDNESDAY 4 PM - 1 AM
THURSDAY 4 PM - 1 AM
FRIDAY 4 PM - 2 AM
SATURDAY 12 PM - 3 AM
SUNDAY 4 PM - 1 AM